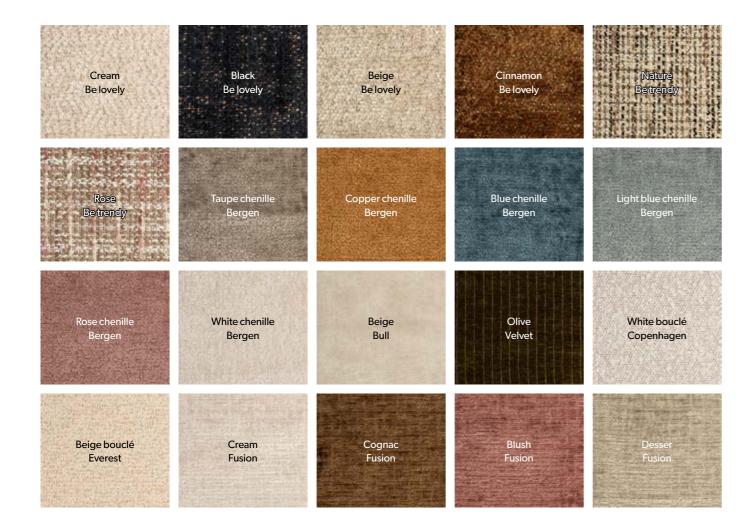

## **CUSTOMIZE**

| Fabric               | Description                                                                                                                                                                                                                                                                                                                                                                                                                                                                                                                                                                                                                                                               | Composition faceside                                                  | Martindale | Pilling | Colour<br>Fastness |
|----------------------|---------------------------------------------------------------------------------------------------------------------------------------------------------------------------------------------------------------------------------------------------------------------------------------------------------------------------------------------------------------------------------------------------------------------------------------------------------------------------------------------------------------------------------------------------------------------------------------------------------------------------------------------------------------------------|-----------------------------------------------------------------------|------------|---------|--------------------|
| Be Lovely            | Be Lovely is a very soft and fluffy fabric with a trendy look. The finely coordinated colors add the finishing touch to the extremely soft feel. Thanks to its soft feel, the fabric looks very luxurious                                                                                                                                                                                                                                                                                                                                                                                                                                                                 | 100% PES                                                              | >45.000    | 4-5     | Light 6            |
| Be Trendy            | A real eye-catcher - the upholstery fabric BE TRENDY is a woven article that elegantly combines Melounge yarns with chenille yarns. Absolutely TRENDY.                                                                                                                                                                                                                                                                                                                                                                                                                                                                                                                    | 100% PES                                                              | 65.000     | 4       | Light 6            |
| Bergen<br>Chenille   | Bergen, a landscape of intricating heavy chenille. This rich upholstery fabric has a soft touch.                                                                                                                                                                                                                                                                                                                                                                                                                                                                                                                                                                          | 100% PES                                                              | 100.000    | 5       | Light 5            |
| Bull                 | The unique characteristic of this article is the "leather aspect" together with the pleasant handfeel of fabric. The backing of Bull exists out of 100% recycled leather fibres. Leather leftovers are ground by a shredder and after a special process flocked on a knitted microfiber. This unique leather fibre backing creates this special, comfortable and thick grip. The top layer is a knitted microsuede with a leather print and an embossing. Bull has also been finished with a damp and dirt prevented treatment. Through daily use this "used aspect" will become more visible, this has no further influence on the quality or durability of this fabric. | Faceside: 96<br>% PES, 4 % PU<br>Backside: 100<br>% LEATHER<br>FIBRES | 32.000     | 3-4     | Light 3-4          |
| Cloé                 | Cloé is a classic and stylish cord-velour that stands out with its stunning feel. This beautiful chenille jacquard makes any piece of furniture look trendy.                                                                                                                                                                                                                                                                                                                                                                                                                                                                                                              | 100% PES                                                              | 48.000     | 5       | Light 6            |
| Copenhagen<br>Bouclé | Copenhagen is a trendy bouclé fabric. This bouclé fabric has a looped appearance and knotted surface that ensures a natural look and ultimate soft touch.                                                                                                                                                                                                                                                                                                                                                                                                                                                                                                                 | 100% PES                                                              | 100.000    | 5       | Light 5            |
| Everest              | Everest is a bouclé fabric with a subtle two-tone effect. Made with 100% recycled polyester yarns                                                                                                                                                                                                                                                                                                                                                                                                                                                                                                                                                                         | 100% PES                                                              | 80.000     | 4-5     | Light 4-5          |
| Fusion               | Fusion offers a heavy and chunky quality while the chenille yarns create an elegant, soft and full hand feel. The dessin is subtle and can be styled both as an interior basis or accent fabric.                                                                                                                                                                                                                                                                                                                                                                                                                                                                          | 100% PES                                                              | 85.000     | 4-5     | Light 5            |

| Fabric           | Description                                                                                                                                                                                                                                                                                                                                                    | Composition faceside | Martindale | Pilling | Colour<br>Fastness |
|------------------|----------------------------------------------------------------------------------------------------------------------------------------------------------------------------------------------------------------------------------------------------------------------------------------------------------------------------------------------------------------|----------------------|------------|---------|--------------------|
| Giulia           | Giulia is woven from a blend of yarns and stands out with its distinctive noble appearance. The stylish impression convinces with its beautiful, natural look, especially with its rich character and soft touch.                                                                                                                                              | 85% PES,<br>15%VI    | >85.000    | 5       | Light 4-5          |
| Island           | Island is a fabric that will lift the appearance of any furniture item on its own. The dessin shines slightly and is luxurious with the use of heavy chenille yarns, therefor it can be styled both as an interior basis or accent fabric.                                                                                                                     | 100% PES             | 55.000     | 5       | Light 4-5          |
| Jasper           | The contemporary interpretation of the ribbed, velvet-like fabric. The extraordinary retro wave is interrupted by an exciting stiffness. The exciting image of the yarn-dyed chenille fabric is supported by a melange effect.                                                                                                                                 | 100% PES             | >35.000    | 4-5     | Light 5            |
| Miami            | A nice, elegant and soft quality with voluminous grip. Chenille fabrics, such as Miami, are perfect for creating cozy, warm and elegant furniture. Kindly note that during use a sitting mirror/ seat depression will appear, this can be minimized by brushing Miami on a regular base. Important is to mention that this can never be taken away completely. | 70% PES              | 85.000     | 4       | Light 4-5          |
| Niagara          | Niagara is a soft and lofty chenille fabric. It's made of 100% PES and has no backing, making it very drapable.                                                                                                                                                                                                                                                | 100% PES             | 100.000    | 4       | Light 5-6          |
| Quartz<br>Velvet | Quartz is a knitted warp velvet which is named after the gemstone because of its exquisite qualities. With its very fine high pile, matt look and extreme softness, this fabric is usable in many different applications.                                                                                                                                      | 100% PES             | 45.000     | 4-5     | Light 4-5          |
| Sheep            | Sheep is a fluffy fabric with a trendy look. The finely coordinated colors add the finishing touch to the extremely soft feel. Sheep is made of pure polyester, which makes it particularly durable.                                                                                                                                                           | 100% PES             | >35.000    | 4-5     | Light 6            |
| Unicorn          | Unicorn is a trendy structural fabric with a discreet two-colored finish. Unicorn also appeals by an extremely soft feel, which is created using chenille yarn. Unicorn is breathable, with a surface structure that looks fresh and trendy.                                                                                                                   | 100% PES             | >35.000    | 4-5     | Light 6            |