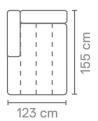

77 x 123 x 155 cm **S5240LCHL** 

77 x 123 x 155 cm **S5240LCHR** 

44 x 60 x 93 cm **S5240P60** 

44 x 93 x 93 cm \$5240P93

See page 22 for all available fabrics.