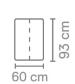

77 x 123 x 155 cm **S5240LCHL** 

77 x 123 x 155 cm **S5240LCHR** 

44 x 60 x 93 cm **S5240P60** 

44 x 93 x 93 cm \$5240P93

See page 22 for all available fabrics.