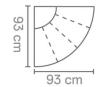

S52402

77 x 150 x 93 cm **S52402AL** 

77 x 150 x 93 cm

S52402AR

77 x 123 x 93 cm

S52402ZA

77 x 114 x 93 cm \$5240C45

77 x 93 x 93 cm **S5240C0** 