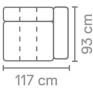

## Material

Seats: nosag springs, comfort foam, upholstery. Back cushions: comfort foam.

77 x 141 x 93 cm \$52401

77 x 117 x 93 cm **S52401AL** 

77 x 117 x 93 cm **S52401AR** 

77 x 93 x 93 cm **S52401ZA** 