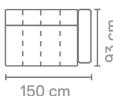

S52402

77 x 150 x 93 cm **S52402AL** 

77 x 150 x 93 cm

S52402AR

77 x 123 x 93 cm

S52402ZA

77 x 114 x 93 cm \$5240C45

77 x 93 x 93 cm **S5240C0** 