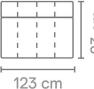

S52402

77 x 150 x 93 cm **S52402AL** 

77 x 150 x 93 cm

S52402AR

77 x 123 x 93 cm

S52402ZA

77 x 114 x 93 cm \$5240C45

77 x 93 x 93 cm **S5240C0** 