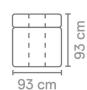

## Material

Seats: nosag springs, comfort foam, upholstery. Back cushions: comfort foam.

77 x 141 x 93 cm \$52401

77 x 117 x 93 cm **S52401AL** 

77 x 117 x 93 cm **S52401AR** 

77 x 93 x 93 cm **S52401ZA** 