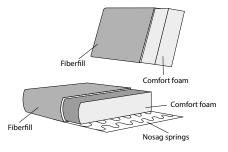

## Material

Seats: nosag springs, comfort foam, upholstery. Back cushions: comfort foam.

77 x 141 x 93 cm \$52401

77 x 117 x 93 cm **S52401AL** 

77 x 117 x 93 cm **S52401AR** 

77 x 93 x 93 cm **S52401ZA** 