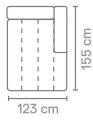

77 x 123 x 155 cm **S5240LCHL** 

77 x 123 x 155 cm **S5240LCHR** 

44 x 60 x 93 cm **S5240P60** 

44 x 93 x 93 cm \$5240P93

See page 22 for all available fabrics.