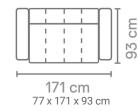

## Material

Seats: nosag springs, comfort foam, upholstery. Back cushions: comfort foam.

77 x 141 x 93 cm \$52401

77 x 117 x 93 cm **S52401AL** 

77 x 117 x 93 cm **S52401AR** 

77 x 93 x 93 cm **S52401ZA** 