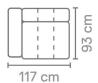

## Material

Seats: nosag springs, comfort foam, upholstery. Back cushions: comfort foam.

77 x 141 x 93 cm \$52401

77 x 117 x 93 cm **S52401AL** 

77 x 117 x 93 cm **S52401AR** 

77 x 93 x 93 cm **S52401ZA** 