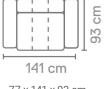

## Material

Seats: nosag springs, comfort foam, upholstery. Back cushions: comfort foam.

77 x 141 x 93 cm \$52401

77 x 117 x 93 cm **S52401AL** 

77 x 117 x 93 cm **S52401AR** 

77 x 93 x 93 cm **S52401ZA** 