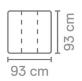

S52402

77 x 150 x 93 cm **S52402AL** 

77 x 150 x 93 cm

S52402AR

77 x 123 x 93 cm

S52402ZA

77 x 114 x 93 cm \$5240C45

77 x 93 x 93 cm **S5240C0** 