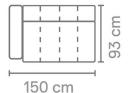

S52402

77 x 150 x 93 cm **S52402AL** 

77 x 150 x 93 cm

S52402AR

77 x 123 x 93 cm

S52402ZA

77 x 114 x 93 cm \$5240C45

77 x 93 x 93 cm **S5240C0** 