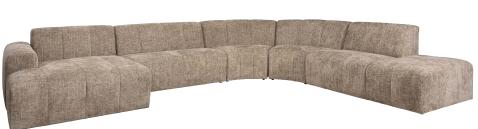

## Sofa modules

Milton is a elegant sofa without loose cushions making it relatively maintenance free. By choosing the right modules you can create a sofa to suit your wishes. For example, an outer corner to create a U-shaped sofa.