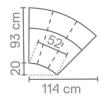

S52402

77 x 150 x 93 cm **S52402AL** 

77 x 150 x 93 cm

S52402AR

77 x 123 x 93 cm

S52402ZA

77 x 114 x 93 cm \$5240C45

77 x 93 x 93 cm **S5240C0** 