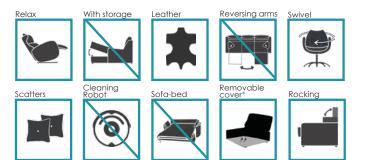

|                                                                                                                                     |  |  |
| Removable cover                                          | Seat, back, scatter cushions and headrest*                                                                                          |  |  |
| Guarantee                                                | Frame and seat suspension: livetime warranty<br>Rest of pieces: 3 years*<br>*6-month guaranty extension by activating it on the web |  |  |
| Manual Anna Manual Anna Anna Anna Anna Anna Anna Anna An |                                                                                                                                     |  |  |

Would you like to know more?

## Options



# fama

#### Measures

| Width           | 102 ( | cm |
|-----------------|-------|----|
| Heigth          | 98 (  | cm |
| Depth           | 93 (  | cm |
| Seat heigth     | 53 (  | cm |
| Arm heigth      | 68 (  | cm |
| Back heigth     | 50 0  | cm |
| Depth when open | 152 ( | cm |





## Packaging

Packaging made up of shrink wrap and edge protectors.

The packaging comes along with the design. We always optimize it, so that it takes up as little space as possible and it is easy to carry it, avoiding the use of unnecessary packing material.



## Sustainability

Our design is responsible as we minimize the impact of industrial activity, optimizing the entire field of design and production.

Every Fama products are PFCs Free.

At Fama Sofas, we recycle 99,9% of residue and waste, fo