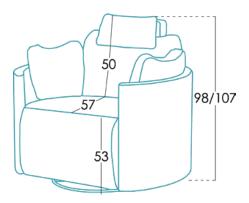

#### Measures

| Width           | 102 ( | cm |
|-----------------|-------|----|
| Heigth          | 98 (  | cm |
| Depth           | 93 (  | cm |
| Seat heigth     | 53 (  | cm |
| Arm heigth      | 68 (  | cm |
| Back heigth     | 50 0  | cm |
| Depth when open | 152 ( | cm |