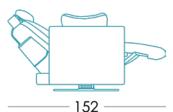

#### Measures

| Width           | 102 ( | cm |
|-----------------|-------|----|
| Heigth          | 98 (  | cm |
| Depth           | 93 (  | cm |
| Seat heigth     | 53 (  | cm |
| Arm heigth      | 68 (  | cm |
| Back heigth     | 50 0  | cm |
| Depth when open | 152 ( | cm |