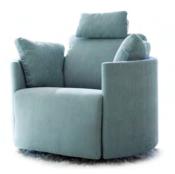

### **Technical information**

| Frame                                                    | Frame of pine wood and MDF                                                                                                          |  |  |
|----------------------------------------------------------|-------------------------------------------------------------------------------------------------------------------------------------|--|--|
| Seat suspension                                          | N.E.A.                                                                                                                              |  |  |
| Back suspension                                          | Webbing 80mm