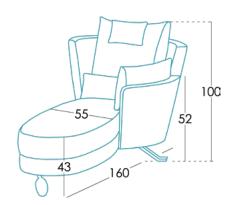

### Measures

Width 162 cm
Heigth 100 cm
Depth 160 cm
Seat heigth 43 cm
Arm heigth 52 cm
Back heigth 74 cm
Depth when open - cm