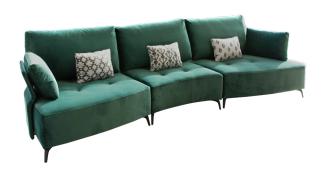

Width x cm Heigth 90 cm Depth 100 cm Seat heigth 43 cm Arm heigth - cm Back heigth 47 cm Depth when open - cm