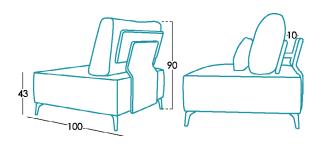

Width x cm Heigth 90 cm Depth 100 cm Seat heigth 43 cm Arm heigth - cm Back heigth 47 cm Depth when open - cm