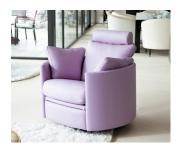

# **Technical Details**

#### Model **MOON**



#### Guarantee

Frame and seat suspension Lifetime guarantee

Mechanisms 5 years **Rest of Pieces** 2 years\*

\*6-month guaranty extension by activating it

#### **Cushions Measures**

Arm Cushion 52x38 cm 49x13 cm Headrest

# **Packaging**

Shrink wrapping plastic packaging with protective corner brackets

# **Technical Information**

| Frame           | _Frame of pine wood and MDF         |
|-----------------|-------------------------------------|
| Seat Suspension | Lifetime guarantee                  |
| Back Suspension | _Webbing 80mm                       |
| Seat Foam       | _35Kg foam on seat cushions + fibre |
| Seat Firmness   | Medium Foam (white) *               |
| Back Cushions   | Fibre fibersilk 100%                |
| Loose Cushions  | _Fibre fibersilk 100%