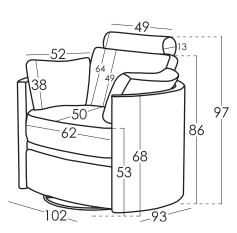

## Measures

102 cm Width Heigth 97 cm 93 cm Depth 53 cm Seat Height 68 cm Arm Height 64 cm **Back Height** 152 cm Depth when open 50 kg Net Weight 21 kg **Gross Weight** 0,72 m3 Volume m3

#### **Cushions Measures**

Arm Cushion 52x38 cm 49x13 cm Headrest